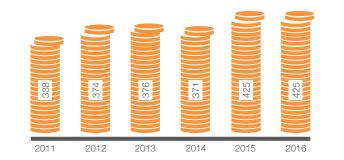

## PRODUCTION (HECTOLITRES)





## 0000249 00000249 00000269 0000269 0000269 0000269 0000269 0000269 0000269 0000269 0000269 0000269 0000269 0000269 0000269 0000269 0000269 0000269 0000269 0000269 0000269 0000269 0000269 000269 000269 000269 000269 000269 000269 000269 000269 000269 000269 000269 000269 000269 000269 000269 000269 000269 000269 000269 000269 000269 000269 000269 000269 000269 000269 000269 000269 000269 000269 000269 000269 000269 000269 000269 000269 000269 000269 000269 000269 000269 000269 000269 000269 000269 000269 000269 000269 000269 000269 000269 000269 000269 000269 000269 000269 000269 000269 000269 000269 000269 000269 000269 000269 000269 000269 000269 000269</td



CONSUMPTION

**ON-TRADE VS OFF-TRADE** 

79%

21%



**EXCISE DUTY REVENUE** (MILLION € )



NUMBER OF ACTIVE BREWERIES 283