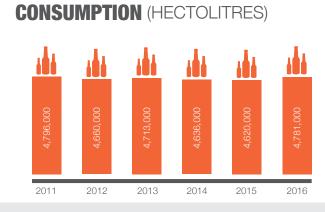

## SWEDEN KEY FIGURES 2016



## PRODUCTION (HECTOLITRES)





## 0000249 00000249 00000269 0000269 0000269 0000269 0000269 0000269 0000269 0000269 0000269 0000269 0000269 0000269 0000269 0000269 0000269 0000269 0000269 0000269 0000269 0000269 0000269 000269 000269 000269 000269 000269 000269 000269 000269 000269 000269 000269 000269 000269 000269 000269 000269 000269 000269 000269 000269 000269 000269 000269 000269 000269 000269 000269 000269 000269 000269 000269 000269 000269 000269 000269 000269 000269 000269 000269 000269 000269 000269 000269 000269 000269 000269 000269 000269 000269 000269 000269 000269 000269 000269 000269 000269 000269 000269 000269 000269 000269 000269 000269 000269 000269 000269 000269 000269</td



CONSUMPTION

**ON-TRADE VS OFF-TRADE** 

79%

21%



**EXCISE DUTY REVENUE** (MILLION € )



NUMBER OF ACTIVE BREWERIES 283