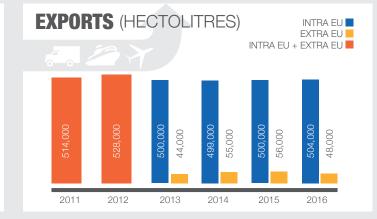

## SWEDEN KEY FIGURES 2016



## PRODUCTION (HECTOLITRES)





## 0000249 00000249 00000269 0000269 0000269 0000269 0000269 0000269 0000269 0000269 0000269 0000269 0000269 0000269 0000269 0000269 0000269 0000269 0000269 0000269 0000269 0000269 0000269 000269 000269 000269 000269 000269 000269 000269 000269 000269 000269 000269 000269 000269 000269 000269 000269 000269 000269 000269 000269 000269 000269 000269 000269 000269 000269 000269 000269 000269 000269 000269 000269 000269 000269 000269 000269 000269 000269 000269 000269 000269 000269 000269 000269 000269 000269 000269 000269 000269 000269 000269 000269 000269 000269 000269 000269 000269 000269 000269 000269 000269 000269 000269 000269 000269 000269 000269 000269</td



CONSUMPTION

**ON-TRADE VS OFF-TRADE** 

79%

21%



**EXCISE DUTY REVENUE** (MILLION € )



NUMBER OF ACTIVE BREWERIES 283