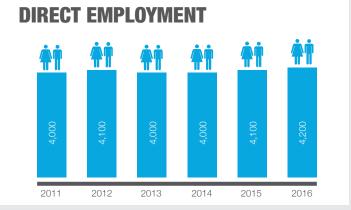

## SWEDEN KEY FIGURES 2016



## PRODUCTION (HECTOLITRES)





## 0000249 00000249 00000269 0000269 0000269 0000269 0000269 0000269 0000269 0000269 0000269 0000269 0000269 0000269 0000269 0000269 0000269 0000269 0000269 0000269 0000269 0000269 0000269 000269 000269 000269 000269 000269 000269 000269 000269 000269 000269 000269 000269 000269 000269 000269 000269 000269 000269 000269 000269 000269 000269 000269 000269 000269 000269 000269 000269 000269 000269 000269 000269 000269 000269 000269 000269 000269 000269 000269 000269 000269 000269 000269 000269 000269 000269 000269 000269 000269 000269 000269 000269 000269 000269 000269 000269 000269 000269 000269 000269 000269 000269 000269 000269 000269 000269 000269 000269</td



CONSUMPTION

**ON-TRADE VS OFF-TRADE** 

79%

21%



**EXCISE DUTY REVENUE** (MILLION € )



NUMBER OF ACTIVE BREWERIES 283